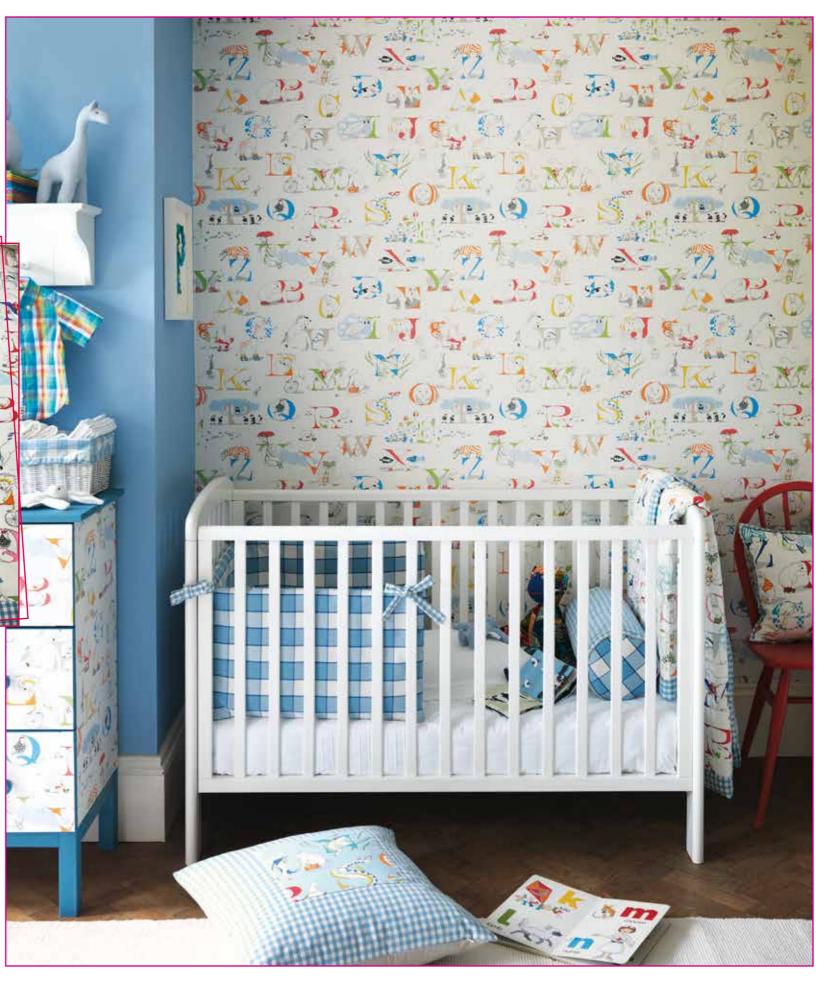

dren, the Sanderson stylists have created imaginative and playful settings, full of magic. Enter into the make believe worlds of pirate Treasure Maps and the fantasy lands of FAIRY CASTLES, or learn by play with the fun but educational ALPHABET ZOO. The spectrum of designs within the first Little Sanderson collection, ABRACAZOO, beautifully illustrates the imaginary worlds of children. The collection ranges from classic themes to more quirky, contemporary imagery; choose from the animated DOGS IN CLOGS, or the vintage TWO BY TWO. With further designs depicting pastimes and playthings, the collection is aimed at the nursery to early school years.

The bright and fresh BRAMLEY CHECKS are the perfect complement to these joyful designs.

All prints and wallpapers are printed in the UK.













TWO BY TWO







Going Batty





<u>RIGHT and BOTTOM</u> WALL PAPER: Going Batty 214017 CURTAINS: Appledore 233891, BLINDS: Going Batty 223899 PILLOWS: Going Batty 223899 <u>BELOW</u> WALL PAPER: POIKA 214049







## Ballet Shoes







\*



Fairy Castle

X











BELOW LEFT CUSHIONS FROM FRONT VY000M 223915 With Brighton 233691 on side, VY000M 223916 <u>ABOVE and RIGHT</u> WALLPAPER: Balloons 214030 BLINDS: VY000M 223915 CUSHION ON FLOOR: VY000M 223916 backed With Rya 230247 WALLPAPER ON UNIT: Scribbler 214032 PAINT ON UNIT: BIVE Delight BEDLINEN: Sanderson Tiger Stripe Bive







Balloons







LEFT WALLPAPER: Dogs in Clogs 214012 BLINDS: Seaton 233862 CUBE SEAT: Front Dogs in Clogs 223907 top. Rye 233862 Side: Rya 230249 <u>BELOW</u> CURTAINS: Brighton 233871 CHAIR: Arm