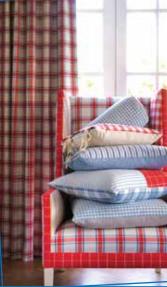

Balloons

LEFT WALLPAPER: Dogs in Clogs 214012 BLINDS: Seaton 233862 CUBE SEAT: Front Dogs in Clogs 223907 top. Rye 233862 Side: Rya 230249 <u>BELOW</u> CURTAINS: Brighton 233871 CHAIR: Armirests in Rye 233882 inside left arm Seaton 233862 inside right arm Appledore 233893 seat and back: Brighton 233871 CUSHIONS FROM TOP: BOLSTER Whitby 233853, Appledore 233893 backed with Chino 243791, Seaton 233862 backed with Chino 243794, Seaton 233864 and Rye 233882 backed in Rye 233878, Whitby 233853 backed in Chino 243782

<u>ABOVE</u> CURTAINS: Dogs in Clogs 223907 PAINTON WALLS: Birch White CHAIR: facing side Dogs in Clogs 223909 Armrests in Rue 233862 inside left arm Seaton 233862 seat and back: Brighton 233871 CUSHIONS ON CHAIR: Dogs in Clogs 223909 Circular: Rue 233862 sides in Brighton 233871 BEANBAG: Dogs in Clogs 223909