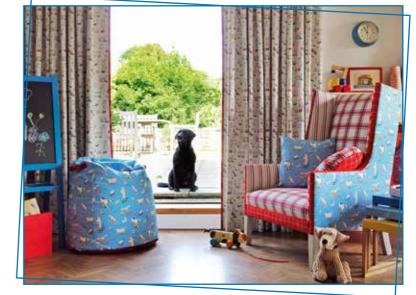

Balloons

LEFT WALLPAPER: Dogs in Clogs 214012 BLINDS: Seaton 233862 CUBE SEAT: Front Dogs in Clogs 223907 top. Rye 233862 Side: Rya 230249 <u>BELOW</u> CURTAINS: Brighton 233871 CHAIR: Armirests in Rye 233882 inside left arm Seaton 233862 inside right arm Appledore 233893 seat and back: Brighton 233871 CUSHIONS FROM TOP: BOLSTER Whitby 233853, Appledore 233893 backed with Chino 243791, Seaton 233862 backed with Chino 243794, Seaton 233864 and Rye 233882 backed in Rye 233878, Whitby 233853 backed in Chino 243782

<u>ABOVE</u> CURTAINS: Dogs in Clogs 223907 PAINTON WALLS: Birch White CHAIR: facing side Dogs in Clogs 223909 Armrests in Rue 233862 inside left arm Seaton 233862 seat and back: Brighton 233871 CUSHIONS ON CHAIR: Dogs in Clogs 223909 Circular: Rue 233862 sides in Brighton 233871 BEANBAG: Dogs in Clogs 223909