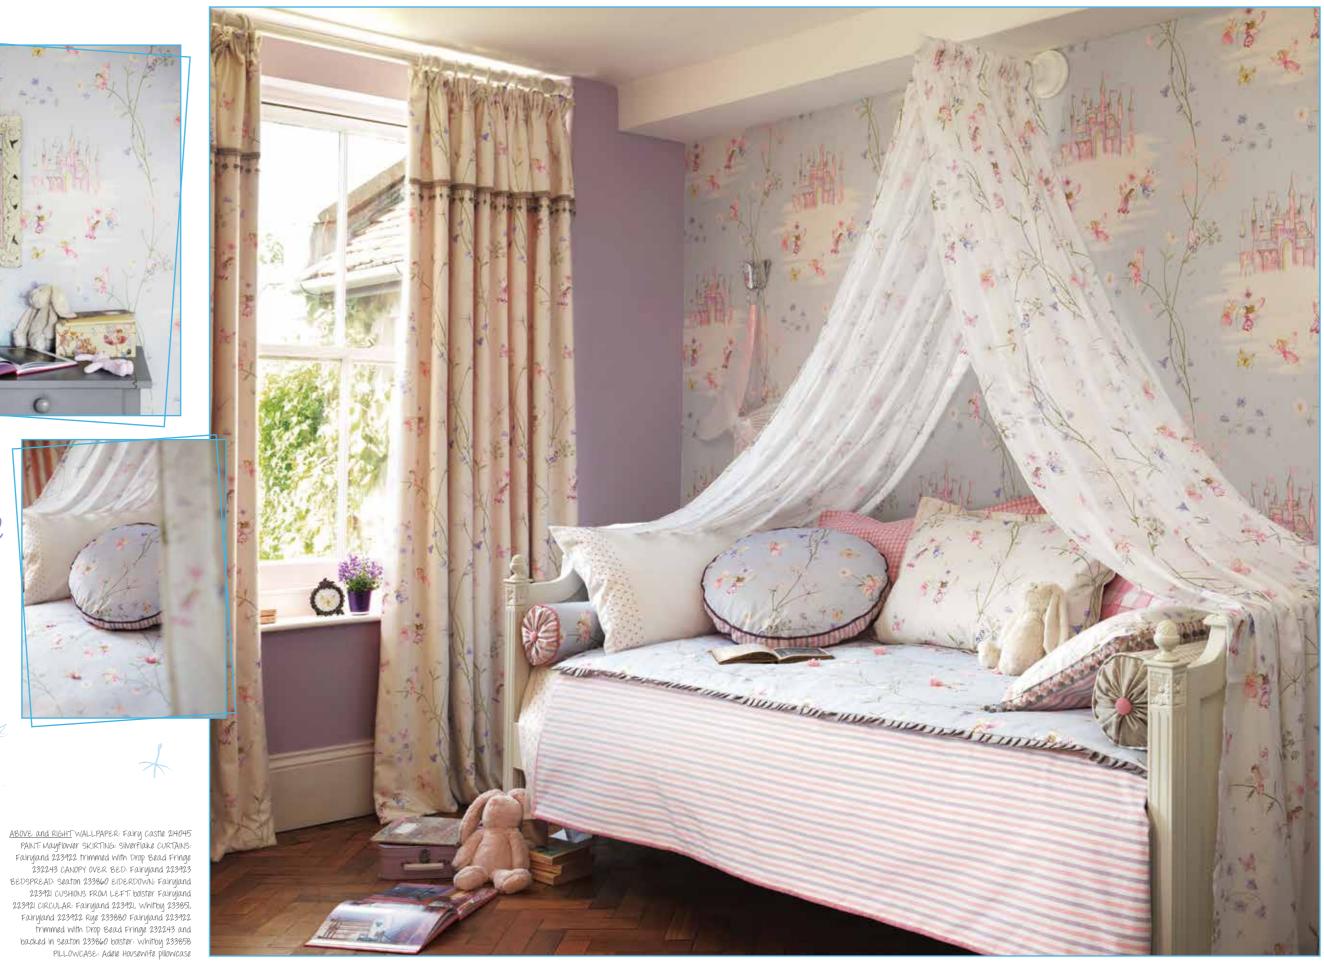

## Ballet Shoes

\*

Fairy Castle

X

BELOW LEFT CUSHIONS FROM FRONT VY000M 223915 With Brighton 233691 on side, VY000M 223916 <u>ABOVE and RIGHT</u> WALLPAPER: Balloons 214030 BLINDS: VY000M 223915 CUSHION ON FLOOR: VY000M 223916 backed With Rya 230247 WALLPAPER ON UNIT: Scribbler 214032 PAINT ON UNIT: BIVE Delight BEDLINEN: Sanderson Tiger Stripe Bive