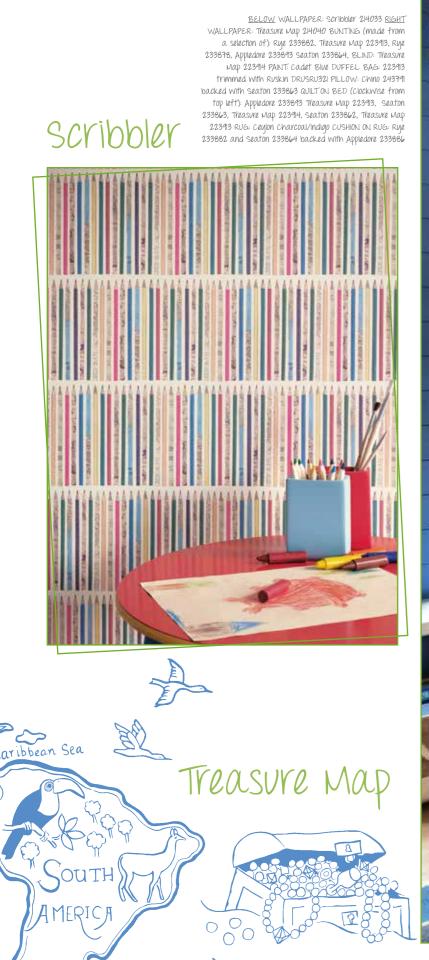

## Ballet Shoes

\*

Fairy Castle

X

BELOW LEFT CUSHIONS FROM FRONT VY000M 223915 With Brighton 233691 on side, VY000M 223916 <u>ABOVE and RIGHT</u> WALLPAPER: Balloons 214030 BLINDS: VY000M 223915 CUSHION ON FLOOR: VY000M 223916 backed With Rya 230247 WALLPAPER ON UNIT: Scribbler 214032 PAINT ON UNIT: BIVE Delight BEDLINEN: Sanderson Tiger Stripe Bive