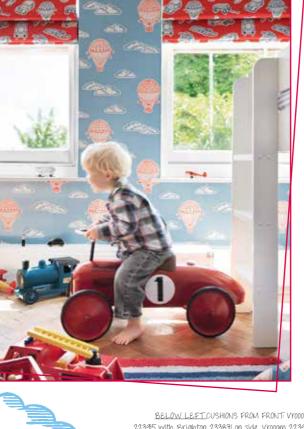

## Ballet Shoes

\*

Fairy Castle

X

BELOW LEFT CUSHIONS FROM FRONT VY000M 223915 With Brighton 233691 on side, VY000M 223916 <u>ABOVE and RIGHT</u> WALLPAPER: Balloons 214030 BLINDS: VY000M 223915 CUSHION ON FLOOR: VY000M 223916 backed With Rya 230247 WALLPAPER ON UNIT: Scribbler 214032 PAINT ON UNIT: BIVE Delight BEDLINEN: Sanderson Tiger Stripe Bive