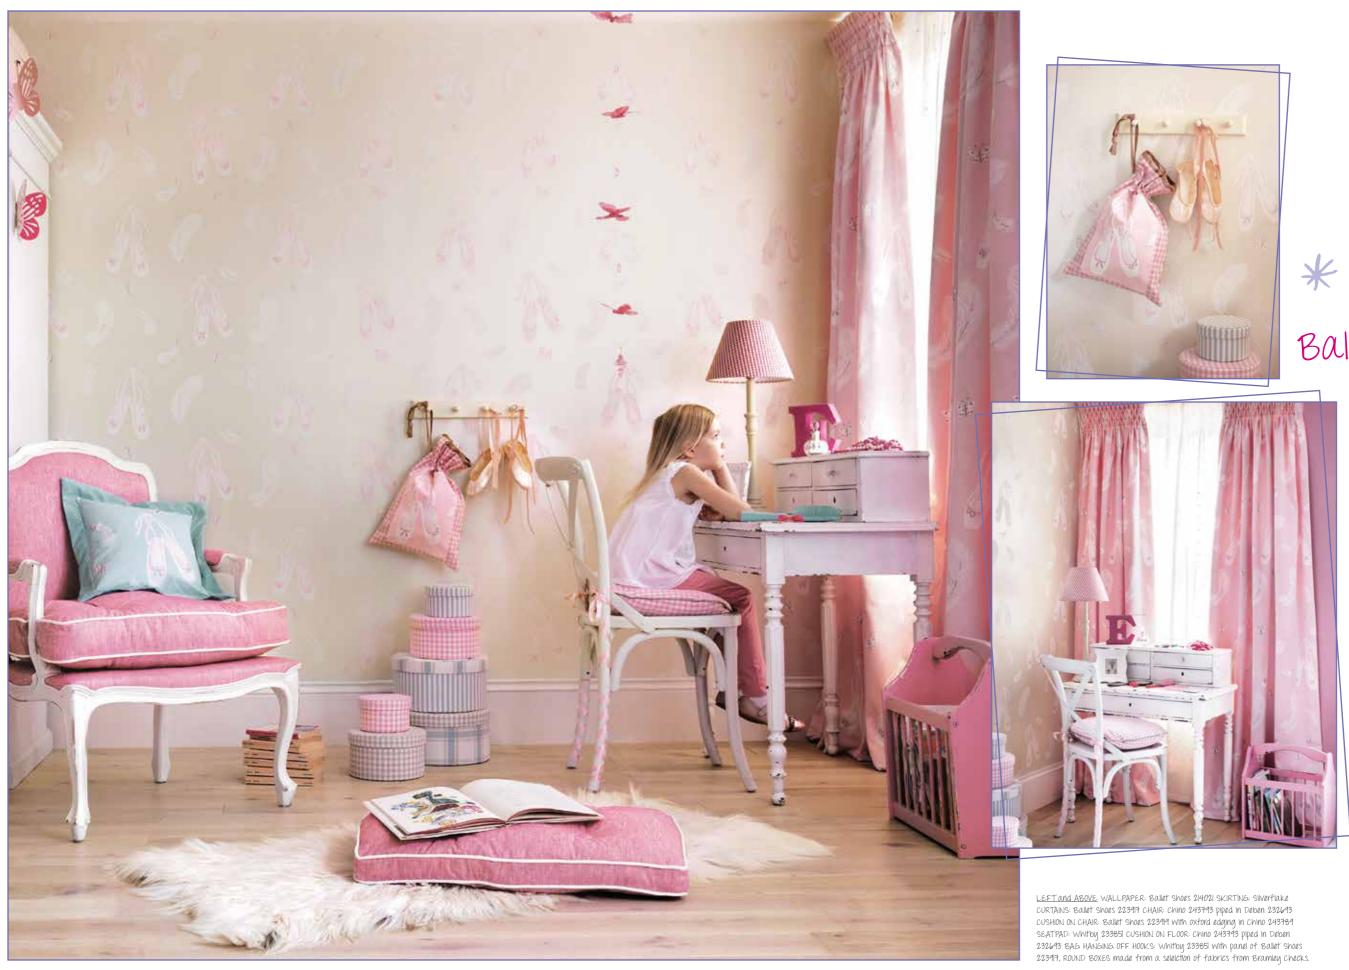

## Ballet Shoes

\*

Fairy Castle

X

BELOW LEFT CUSHIONS FROM FRONT VY000M 223915 With Brighton 233691 on side, VY000M 223916 <u>ABOVE and RIGHT</u> WALLPAPER: Balloons 214030 BLINDS: VY000M 223915 CUSHION ON FLOOR: VY000M 223916 backed With Rya 230247 WALLPAPER ON UNIT: Scribbler 214032 PAINT ON UNIT: BIVE Delight BEDLINEN: Sanderson Tiger Stripe Bive