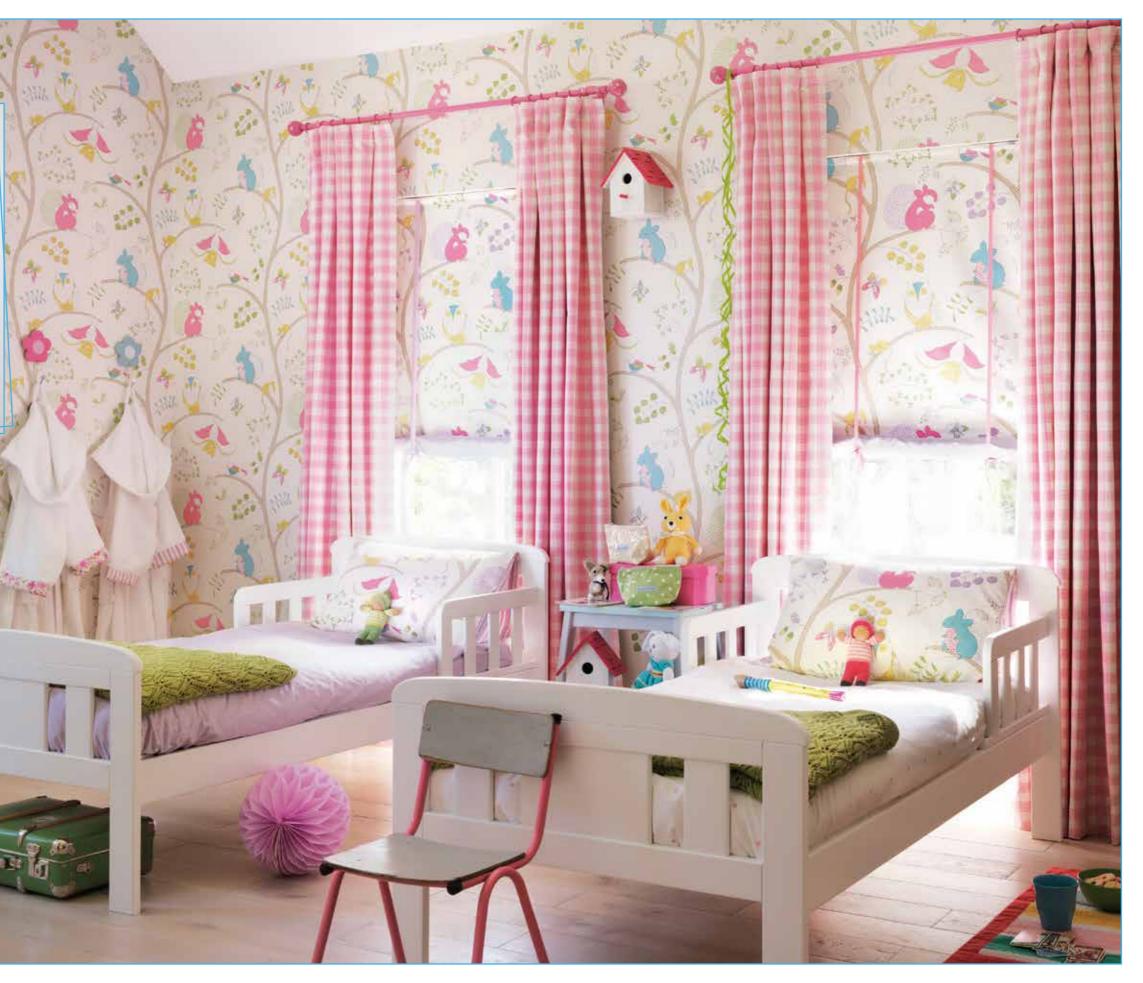

Balloons

LEFT WALLPAPER: Dogs in Clogs 214012 BLINDS: Seaton 233862 CUBE SEAT: Front Dogs in Clogs 223907 top. Rye 233862 Side: Rya 230249 <u>BELOW</u> CURTAINS: Brighton 233871 CHAIR: Armirests in Rye 233882 inside left arm Seaton 233862 inside right arm Appledore 233893 seat and back: Brighton 233871 CUSHIONS FROM TOP: BOLSTER Whitby 233853, Appledore 233893 backed with Chino 243791, Seaton 233862 backed with Chino 243794, Seaton 233864 and Rye 233882 backed in Rye 233878, Whitby 233853 backed in Chino 243782

<u>ABOVE</u> CURTAINS: Dogs in Clogs 223907 PAINTON WALLS: Birch White CHAIR: facing side Dogs in Clogs 223909 Armrests in Rue 233862 inside left arm Seaton 233862 seat and back: Brighton 233871 CUSHIONS ON CHAIR: Dogs in Clogs 223909 Circular: Rue 233862 sides in Brighton 233871 BEANBAG: Dogs in Clogs 223909