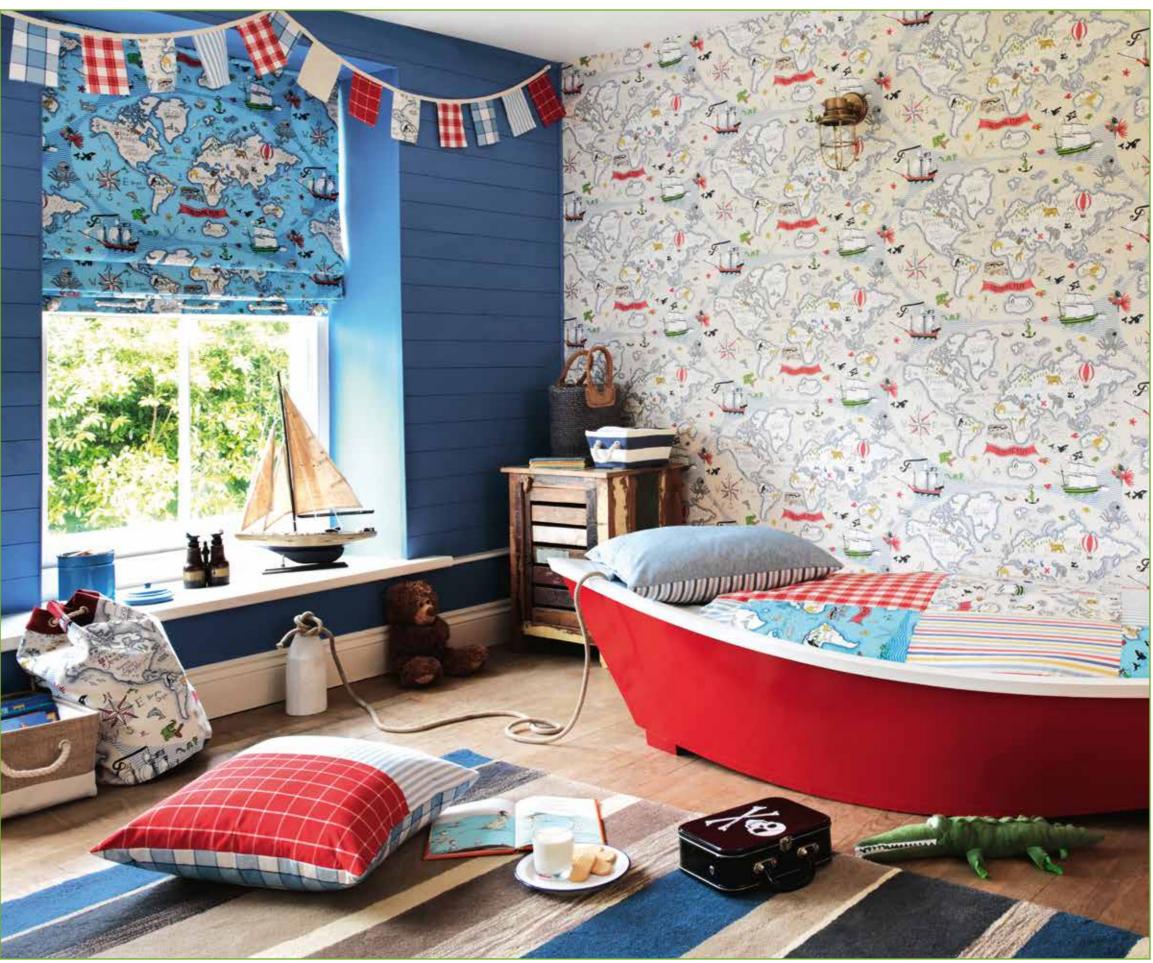

t the nursery to early school years.

The bright and fresh BRAMLEY CHECKS are the perfect complement to these joyful designs.

All prints and wallpapers are printed in the UK.













TWO BY TWO







Going Batty





<u>RIGHT and BOTTOM</u> WALL PAPER: Going Batty 214017 CURTAINS: Appledore 233891, BLINDS: Going Batty 223899 PILLOWS: Going Batty 223899 <u>BELOW</u> WALL PAPER: POIKA 214049







## Ballet Shoes







\*



Fairy Castle

X











BELOW LEFT CUSHIONS FROM FRONT VY000M 223915 With Brighton 233691 on side, VY000M 223916 <u>ABOVE and RIGHT</u> WALLPAPER: Balloons 214030 BLINDS: VY000M 223915 CUSHION ON FLOOR: VY000M 223916 backed With Rya 230247 WALLPAPER ON UNIT: Scribbler 214032 PAINT ON UNIT: BIVE Delight BEDLINEN: Sanderson Tiger Stripe Bive







Balloons







LEFT WALLPAPER: Dogs in Clogs 214012 BLINDS: Seaton 233862 CUBE SEAT: Front Dogs in Clogs 223907 top. Rye 233862 Side: Rya 230249 <u>BELOW</u> CURTAINS: Brighton 233871 CHAIR: Armirests in Rye 233882 inside left arm Seaton 233862 inside right arm Appledore 233893 seat and back: Brighton 233871 CUSHIONS FROM TOP: BOLSTER Whitby 233853, Appledore 233893 backed with Chino 243791, Seaton 233862 backed with Chino 243794, Seaton 233864 and Rye 233882 backed in Rye 233878, Whitby 233853 backed in Chino 243782





<u>ABOVE</u> CURTAINS: Dogs in Clogs 223907 PAINTON WALLS: Birch White CHAIR: facing side Dogs in Clogs 223909 Armrests in Rue 233862 inside left arm Seaton 233862 seat and back: Brighton 233871 CUSHIONS ON CHAIR: Dogs in Clogs 223909 Circular: Rue 233862 sides in Brighton 233871 BE