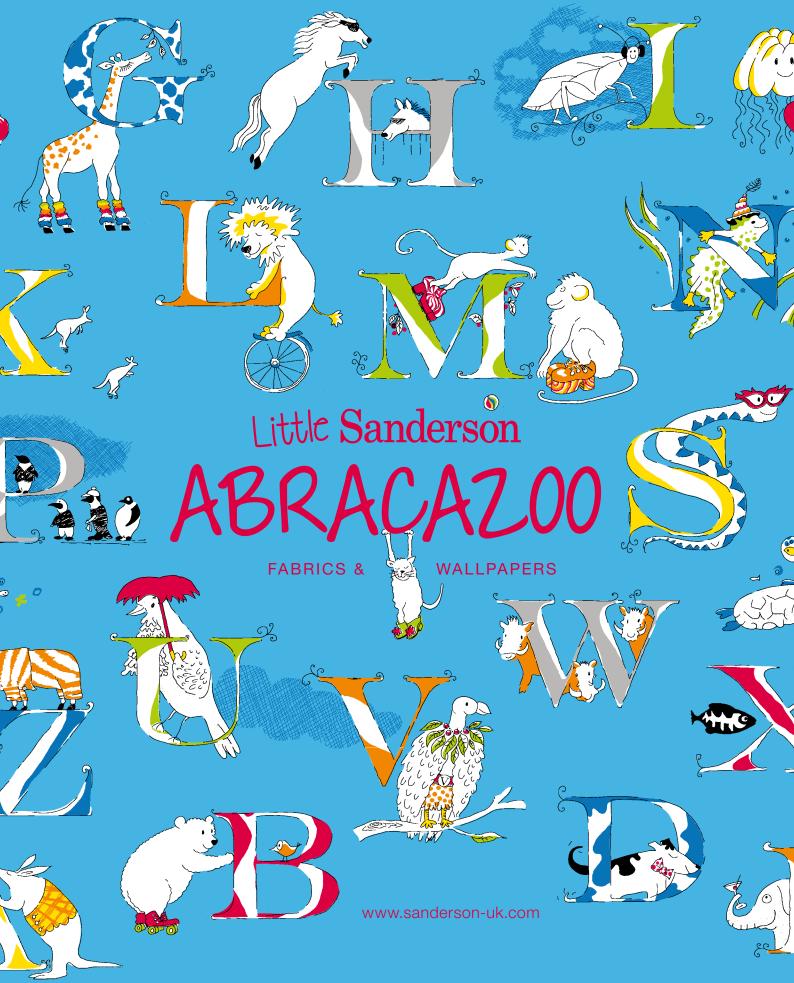

# Little Sanderson ABRACAZOO

Decorating is child's play with Little Sanderson!

Through the eyes of children, the Sanderson stylists have created imaginative and playful settings, full of magic. Enter into the make believe worlds of pirate Treasure Maps and the fantasy lands of FAIRY CASTLES, or learn by play with the fun but educational ALPHABET ZOO. The spectrum of designs within the first Little Sanderson collection, ABRACAZOO, beautifully illustrates the imaginary worlds of children. The collection ranges from classic themes to more quirky, contemporary imagery; choose from the animated DOGS IN CLOGS, or the vintage TWO BY TWO. With further designs depicting pastimes and playthings, the collection is aimed at the nursery to early school years.