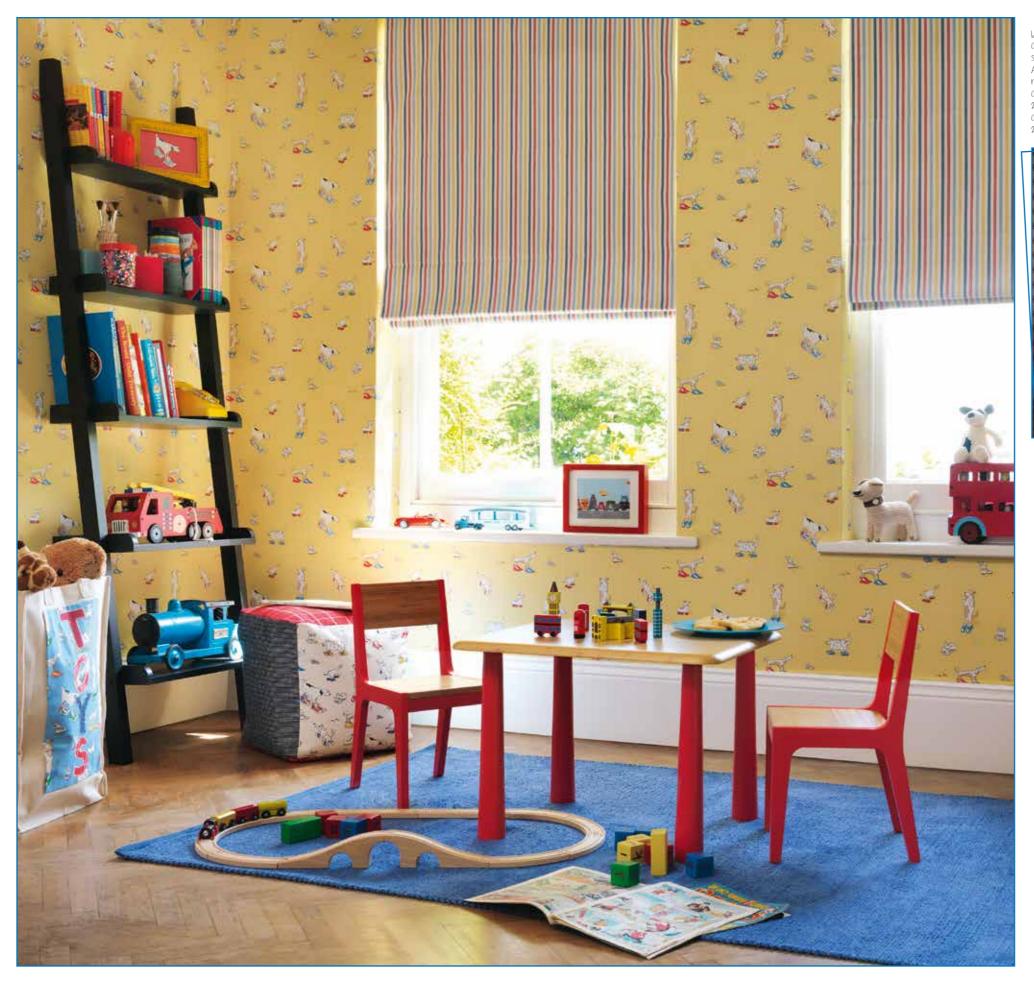

the nursery to early school years.

The bright and fresh BRAMLEY CHECKS are the perfect complement to these joyful designs.

All prints and wallpapers are printed in the UK.













TWO BY TWO







Going Batty





<u>RIGHT and BOTTOM</u> WALL PAPER: Going Batty 214017 CURTAINS: Appledore 233891, BLINDS: Going Batty 223899 PILLOWS: Going Batty 223899 <u>BELOW</u> WALL PAPER: POIKA 214049







## Ballet Shoes







\*



Fairy Castle

X











BELOW LEFT CUSHIONS FROM FRONT VY000M 223915 With Brighton 233691 on side, VY000M 223916 <u>ABOVE and RIGHT</u> WALLPAPER: Balloons 214030 BLINDS: VY000M 223915 CUSHION ON FLOOR: VY000M 223916 backed With Rya 230247 WALLPAPER ON UNIT: Scribbler 214032 PAINT ON UNIT: BIVE Delight BEDLINEN: Sanderson Tiger Stripe Bive







Balloons







LEFT WALLPAPER: Dogs in Clogs 214012 BLINDS: Seaton 233862 CUBE SEAT: Front Dogs in Clogs 223907 top. Rye 233862 Side: Rya 230249 <u>BELOW</u> CURTAINS: Brighton 233871 CHAIR: Armirests in Rye 233882 inside left arm Seaton 233862 inside right arm Appledore 233893 seat and back: Brighton 233871 CUSHIONS FROM TOP: BOLSTER Whitby 233853, Appledore 233893 backed with Chino 243791, Seaton 233862 backed with Chino 243794, Seaton 233864 and Rye 233882 backed in Rye 233878, Whitby 233853 backed in Chino 243782





<u>ABOVE</u> CURTAINS: Dogs in Clogs 223907 PAINTON WALLS: Birch White CHAIR: facing side Dogs in Clogs 223909 Armrests in Rue 233862 inside left arm Seaton 233862 seat and back: Brighton 233871 CUSHIONS ON CHAIR: Dogs in Clogs 223909 Circular: Rue 233862 sides in Brighton 233871 BEAN