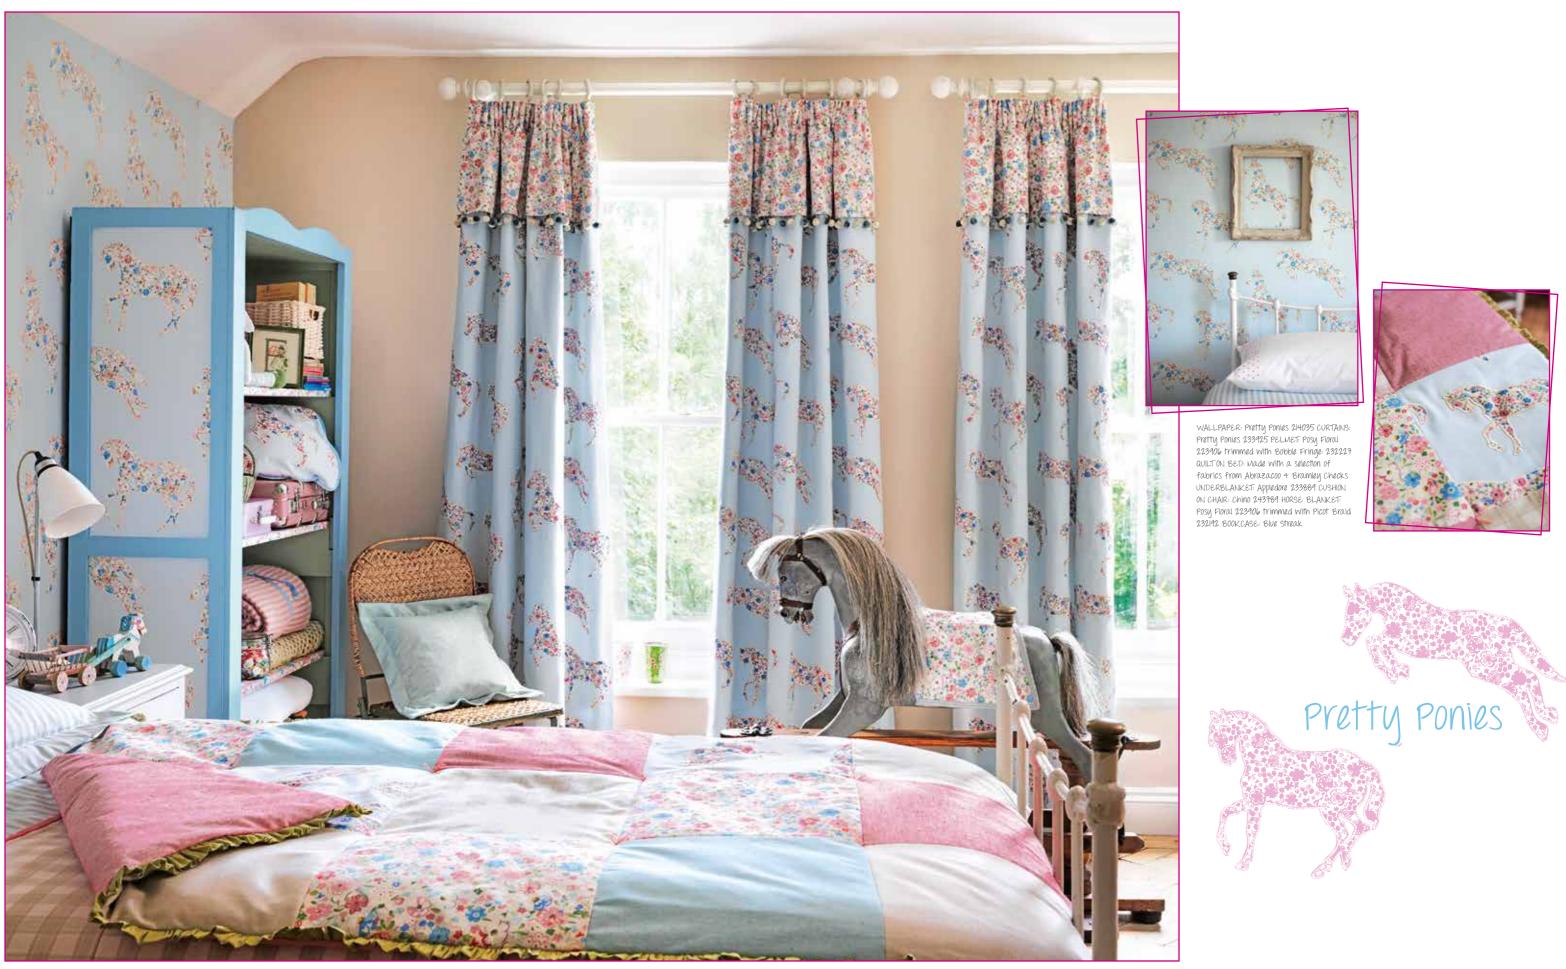

The bright and fresh BRAMLEY CHECKS are the perfect complement to these joyful designs.

All prints and wallpapers are printed in the UK.

TWO BY TWO

Going Batty

<u>RIGHT and BOTTOM</u> WALL PAPER: Going Batty 214017 CURTAINS: Appledore 233891, BLINDS: Going Batty 223899 PILLOWS: Going Batty 223899 <u>BELOW</u> WALL PAPER: POIKA 214049