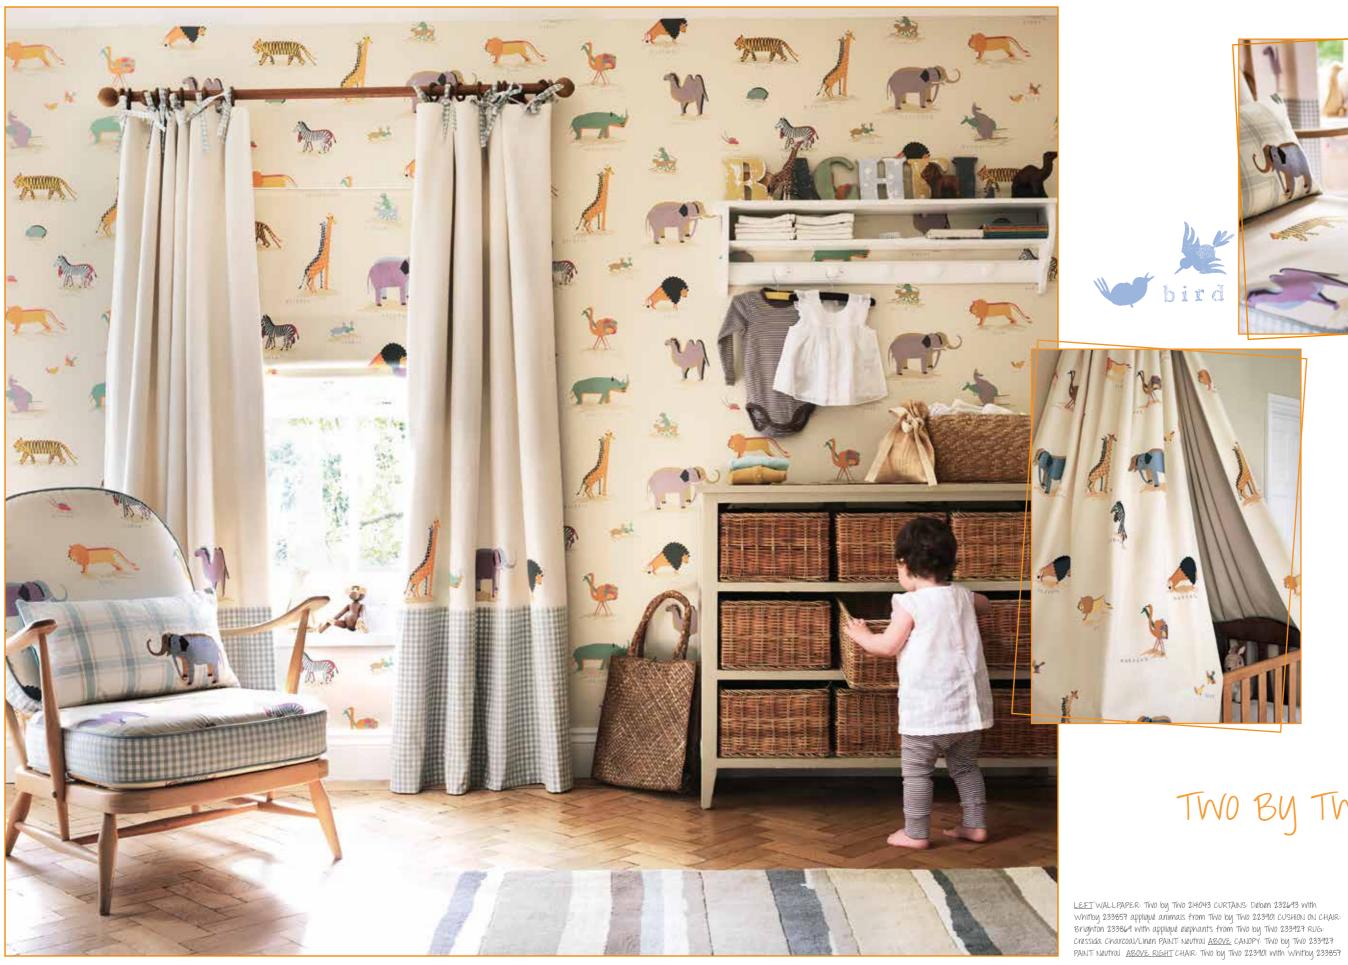

The bright and fresh BRAMLEY CHECKS are the perfect complement to these joyful designs.

All prints and wallpapers are printed in the UK.

TWO BY TWO

Going Batty

<u>RIGHT and BOTTOM</u> WALL PAPER: Going Batty 214017 CURTAINS: Appledore 233891, BLINDS: Going Batty 223899 PILLOWS: Going Batty 223899 <u>BELOW</u> WALL PAPER: POIKA 214049