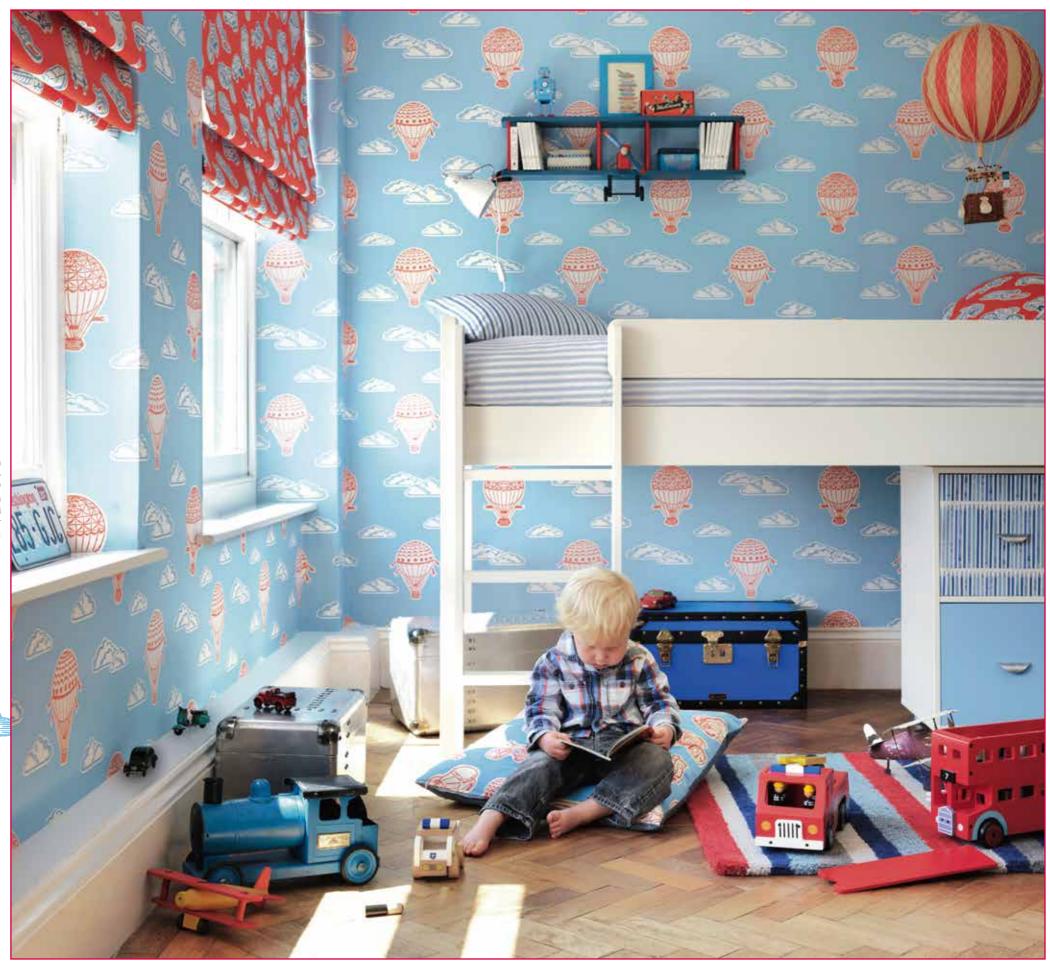

## Ballet Shoes

\*

Fairy Castle

X

BELOW LEFT CUSHIONS FROM FRONT VY000M 223915 With Brighton 233691 on side, VY000M 223916 <u>ABOVE and RIGHT</u> WALLPAPER: Balloons 214030 BLINDS: VY000M 223915 CUSHION ON FLOOR: VY000M 223916 backed With Rya 230247 WALLPAPER ON UNIT: Scribbler 214032 PAINT ON UNIT: BIVE Delight BEDLINEN: Sanderson Tiger Stripe Bive