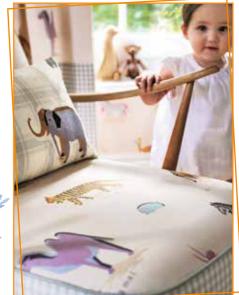

The bright and fresh BRAMLEY CHECKS are the perfect complement to these joyful designs.

All prints and wallpapers are printed in the UK.

TWO BY TWO

Going Batty

<u>RIGHT and BOTTOM</u> WALL PAPER: Going Batty 214017 CURTAINS: Appledore 233891, BLINDS: Going Batty 223899 PILLOWS: Going Batty 223899 <u>BELOW</u> WALL PAPER: POIKA 214049