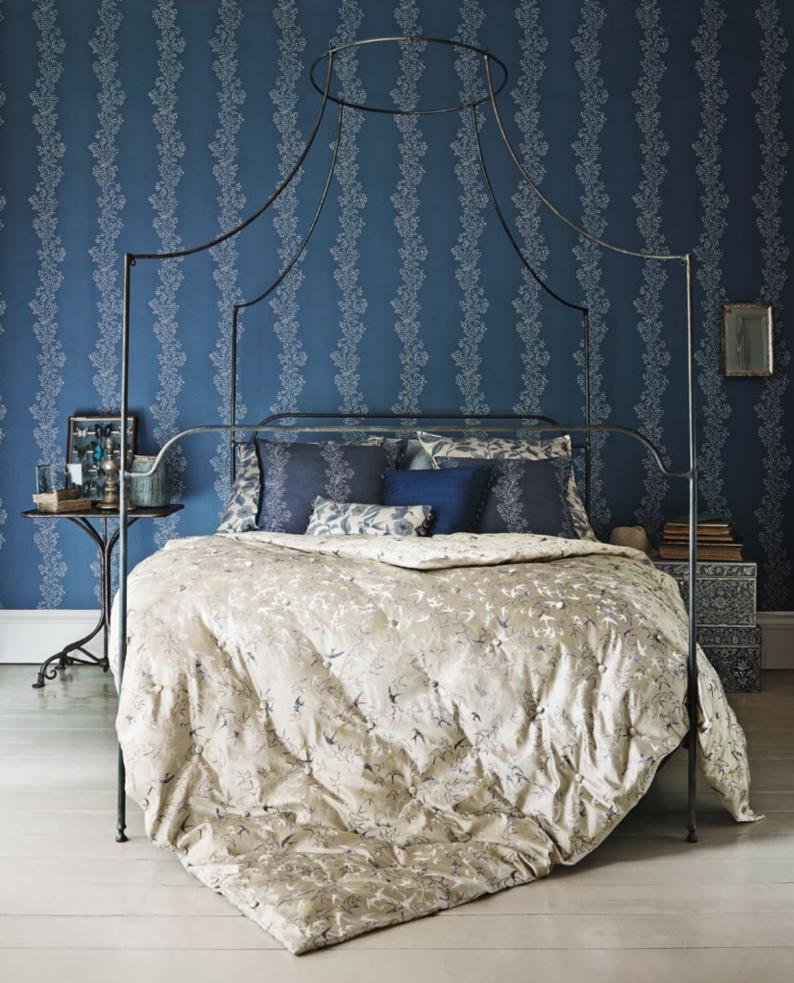

LEFT WALLPAPER Sparkle Coral 213039 BED SPREAD Song Birds 232965 CUSHIONS FROM FRONT Bird Blossom 232989 with Bobble Fringe 232228, Lyric DRICLY436 with Drop Bead Fringe 232247, Sparkle Coral Embroidery 232974, Bird Blossom 232989 SKIRTING Crystal Grey 26 ABOVE WALLPAPER Bird Blossom 213061