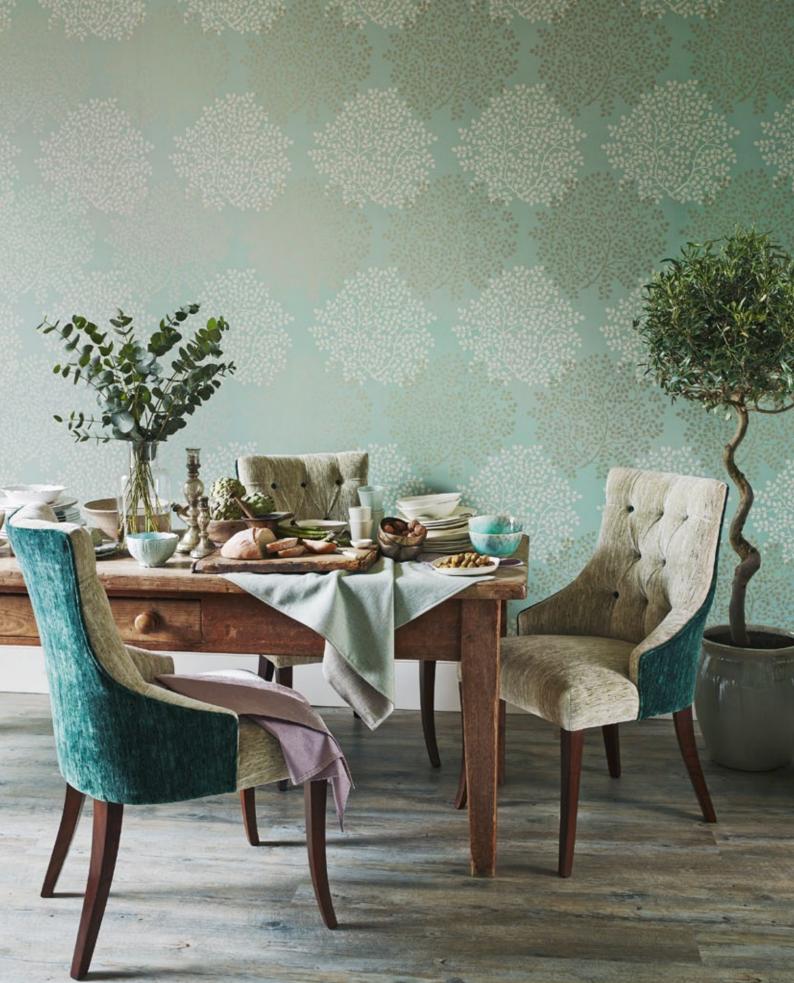

LEFT WALLPAPER Lindos 213055 CHAIRS Icaria 232914 backed and buttoned in Icaria 232919 NAPKIN ON CHAIR Thea 232992 TABLE
CLOTH Rona 231363 backed with Ruskin 231452 SKIRTING Mushroom Grey Lt 30 BELOW WALLPAPER Lindos 213055
CHAIR Icaria 232914 with buttons in Icaria 232919 TABLE CLOTH Rona 231363 NAPKIN Thea 232992