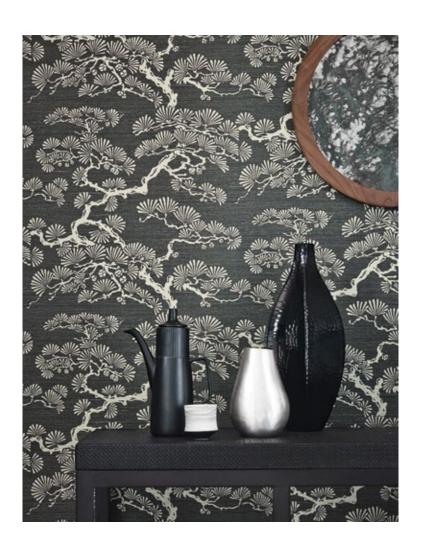

#### THE WALLPAPERS

The ten wallpaper designs have been printed using a combination of matt and metallic inks which create lustre and depth that gives walls a subtle, ever changing feel. Embossed with rich effects, from silk slubs to fine linen weaves, these vinyl wallcoverings offer a textural finish and have the added advantage of being durable and hard wearing – useful for high traffic family rooms and hallways, kitchens and bathrooms.