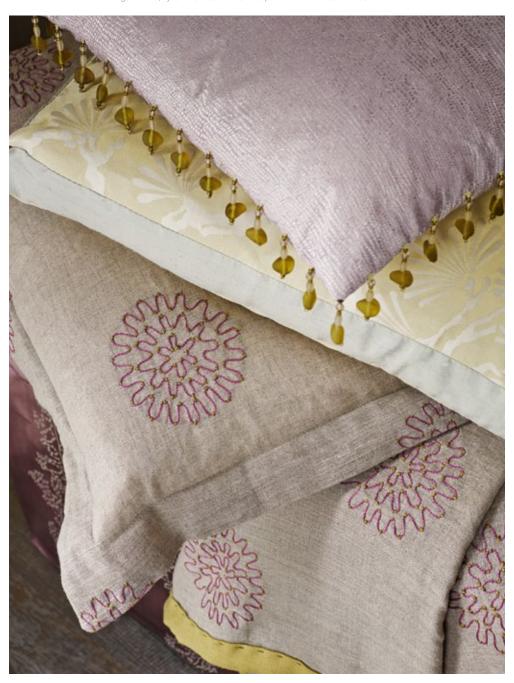

ABOVE THROW Simi 222953 with Bobble Fringe 232238

BELOW CUSHION STACK FROM TOP Thea 232992 with Drop Bead Fringe 232242, Keros 232979 with sides in Lyric DLYRLY312, Delphi 232973 THROW Delphi 232973 trimmed with Ruskin 231410 DAYBED (just seen) Sparkle Coral 232984 RIGHT WALLPAPER to 213048 DAYBED Sparkle Coral 232984 CURTAINS Keros 232979 CUSHION STACK FROM TOP Rona 231364, Thea 232992 with Drop Bead Fringe 232242, Keros 232979 with sides in Lyric DLYRLY312, Delphi 232973 CUSHIONS NEXT TO STACK FROM LEFT Thea 232992 with Drop Bead Fringe 232249, Lyric DRICLY394 THROW Delphi 232973 trimmed with Ruskin 231410