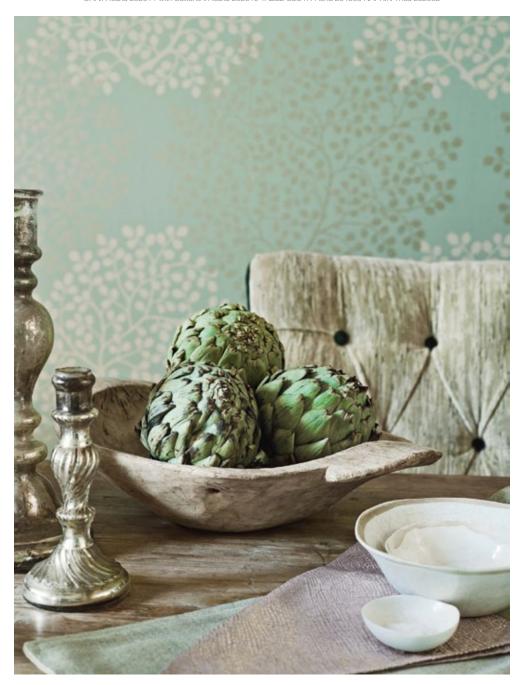

LEFT WALLPAPER Lindos 213055 CHAIRS Icaria 232914 backed and buttoned in Icaria 232919 NAPKIN ON CHAIR Thea 232992 TABLE
CLOTH Rona 231363 backed with Ruskin 231452 SKIRTING Mushroom Grey Lt 30 BELOW WALLPAPER Lindos 213055
CHAIR Icaria 232914 with buttons in Icaria 232919 TABLE CLOTH Rona 231363 NAPKIN Thea 232992