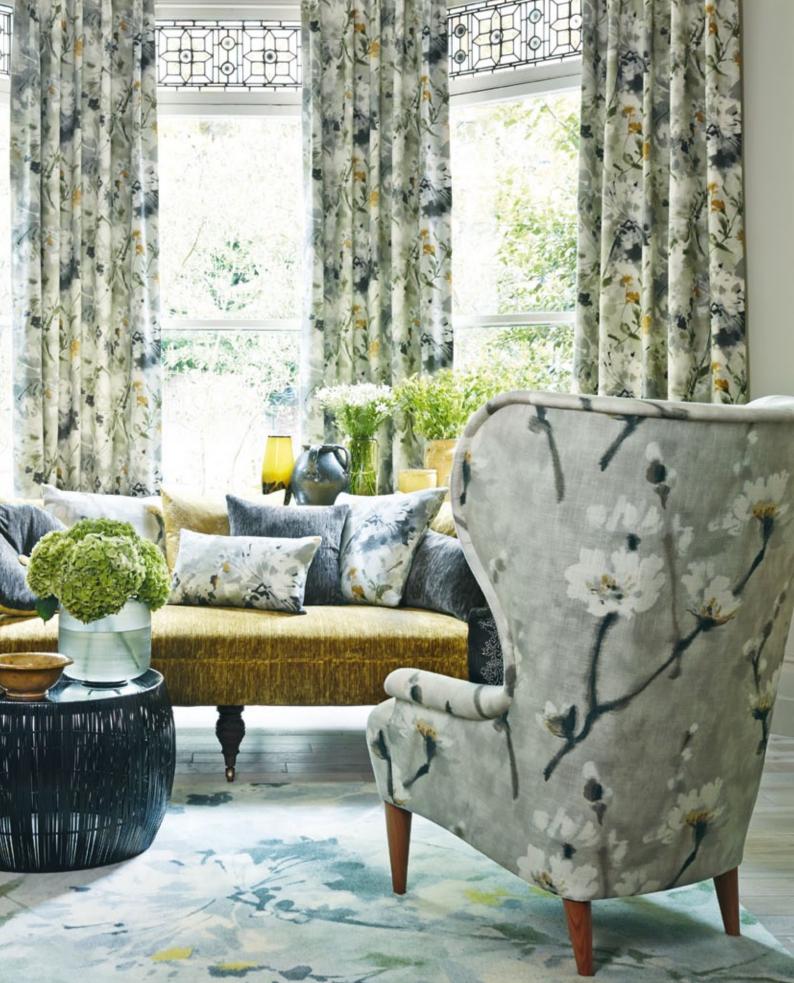

## THE PRINTS

These magnificent, multi-coloured abstract print designs are printed on a supple linen/viscose quality which is suitable for both upholstery and curtains.

ABOVE CHAIR Eleni 222947 CUSHIONS FROM FRONT Thea 232991, Sparkle Coral 232983 CURTAINS Simi 222950 WALLS Oriental Pearl 56 RUG Sanderson Simi RIGHT CURTAINS Simi 222950 CHAIR Eleni 222947 SOFA Icaria 232923 CUSHIONS FROM LEFT circular cushion Icaria 232921 with sides and button in Icaria 232923, Eleni 222947, Sparkle Coral 232985, Simi 222950, Icaria 232921, Simi 222950, Icaria 232921 CUSHION ON CHAIR Sparkle Coral 232983 RUG Sanderson Simi WALLS Oriental Pearl 56