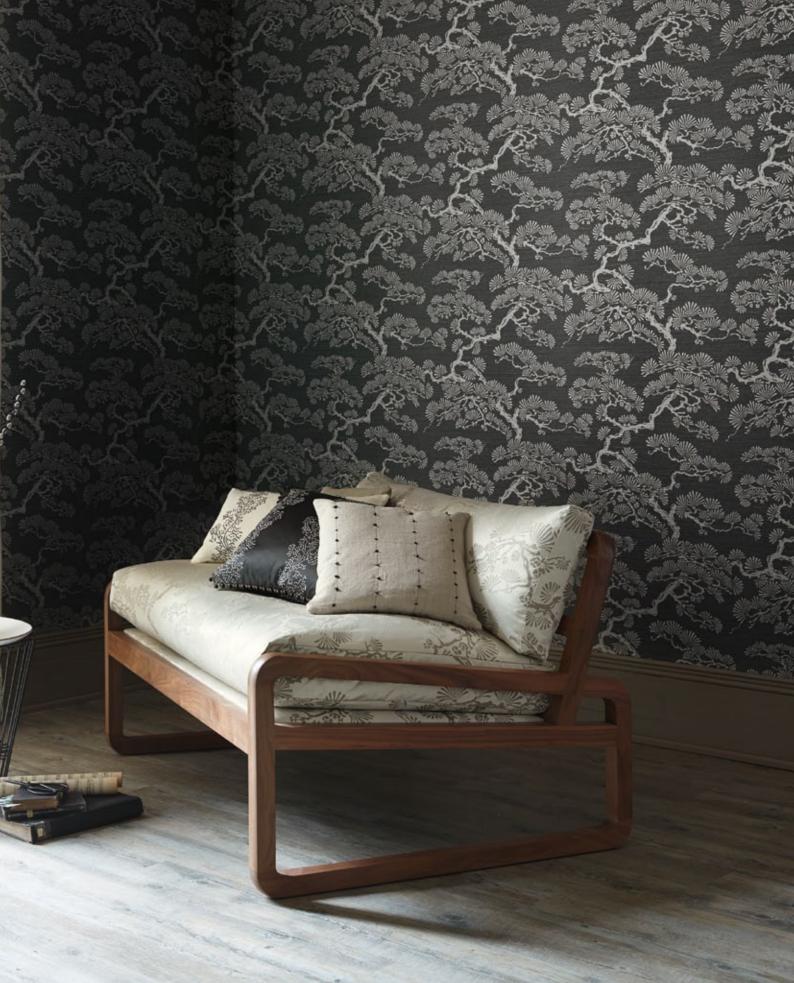

#### THE WALLPAPERS

The ten wallpaper designs have been printed using a combination of matt and metallic inks which create lustre and depth that gives walls a subtle, ever changing feel. Embossed with rich effects, from silk slubs to fine linen weaves, these vinyl wallcoverings offer a textural finish and have the added advantage of being durable and hard wearing – useful for high traffic family rooms and hallways, kitchens and bathrooms.