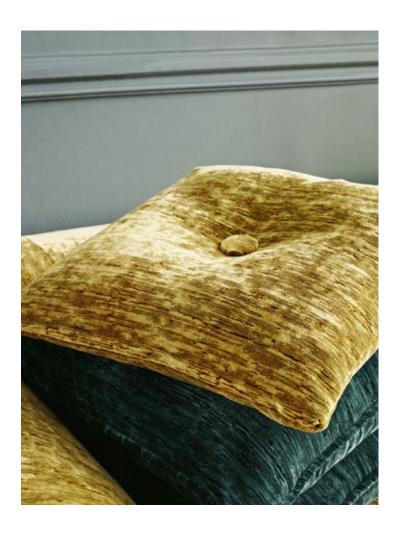

### ICARIA VELVETS

This sumptuous viscose velvet is available in 22 beautiful colours to complement Sanderson's range of print, weave and wallpaper designs. The pile is woven with a subtle tree bark pattern which creates a luxurious, textural quality that is hard wearing and perfect for durable, yet glamorous upholstery. It also drapes wonderfully, creating luxurious curtains.