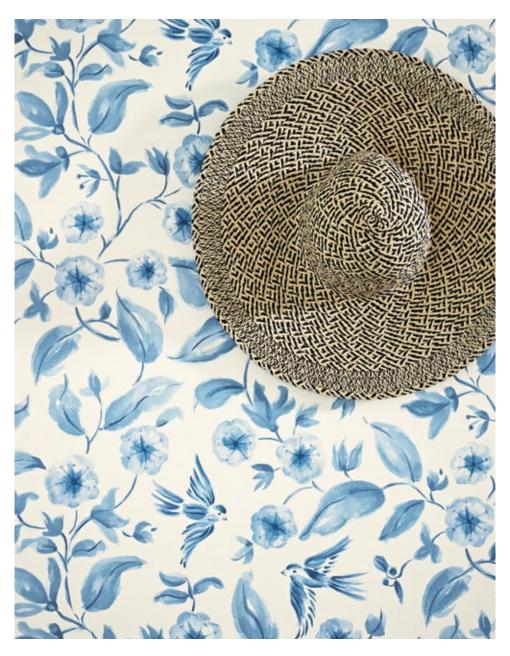

# AEGEAN

Sea sprays, tumbled glass washed up on the beach, coral, fossils and wind-blown cascades of blossoms set the scene for the Aegean Collection, a fusion of natural imagery, organic textures and rich mineral colours.

The six luxurious weaves, three fabulous digital prints and three delicate embroideries contained within the fabric collection can be used separately or together to create softly feminine, or smart and contemporary interiors. The motifs were inspired by natural elements of the seashore and the Mediterranean countryside with sparkly corals, stylised foliage and soaring birds. A subtle thread of oriental influence also weaves its way through the seven co-ordinated colour sets in the collection. The fabrics are complemented by the magnificent Aegean Vinyl Wallpapers and the luxuriously textured Icaria Velvets.