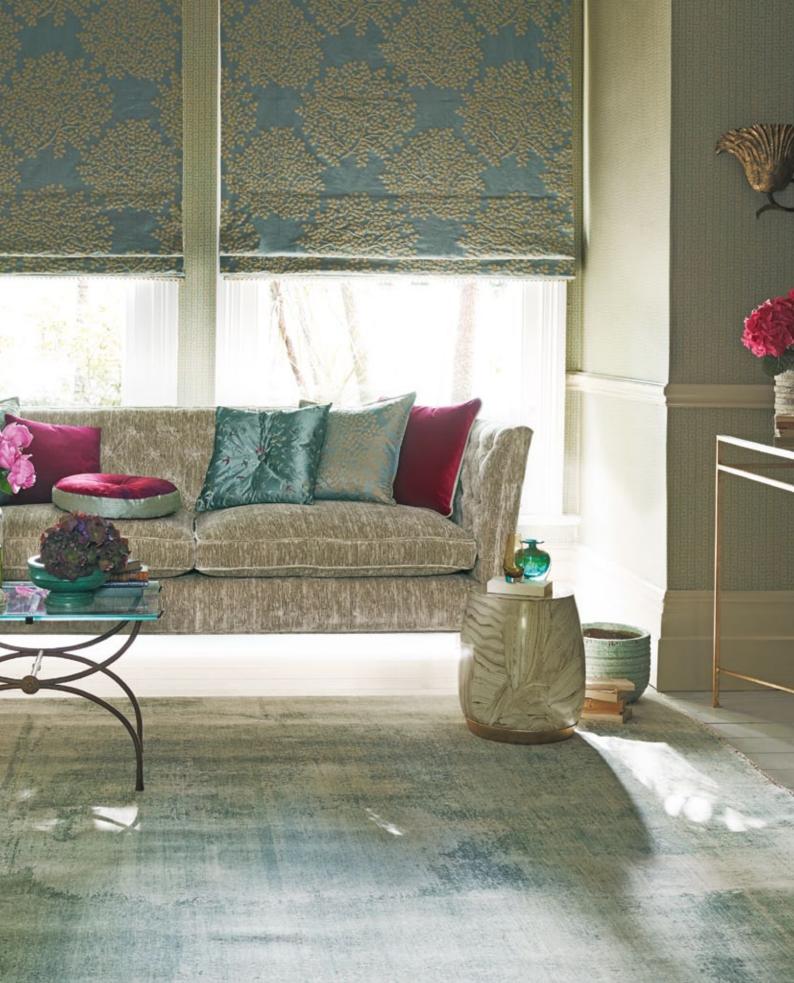

BELOW WALLPAPER Talos 213032 RIGHT WALLPAPER Talos 213032 BLINDS Lindos 232961 with Beaded Braid 232282 SOFA Icaria 232914 CHAIR Song Birds 232967 piped with Zaza 241187 CUSHIONS ON SOFA FROM LEFT Lindos 232961, Taormina DTAOTA319, circular cushion Lyric DLYRL366 with sides in Lyric DLYRLY375, Song Birds 232967 buttoned with Zaza 241187, Lindos 232961, Brianza DBRZBR315 piped with Brianza DBRZBR322 CUSHION ON CHAIR Song Birds 232967 DADO Broncho 52