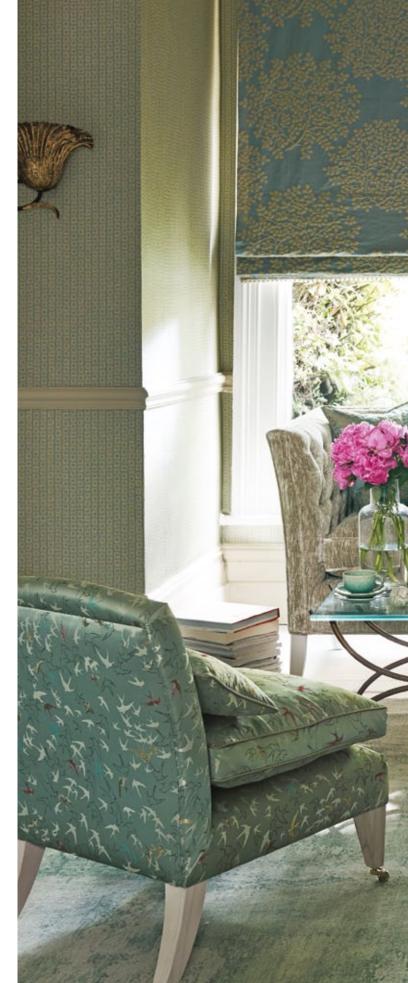

BELOW WALLPAPER Talos 213032 RIGHT WALLPAPER Talos 213032 BLINDS Lindos 232961 with Beaded Braid 232282 SOFA Icaria 232914 CHAIR Song Birds 232967 piped with Zaza 241187 CUSHIONS ON SOFA FROM LEFT Lindos 232961, Taormina DTAOTA319, circular cushion Lyric DLYRL366 with sides in Lyric DLYRLY375, Song Birds 232967 buttoned with Zaza 241187, Lindos 232961, Brianza DBRZBR315 piped with Brianza DBRZBR322 CUSHION ON CHAIR Song Birds 232967 DADO Broncho 52