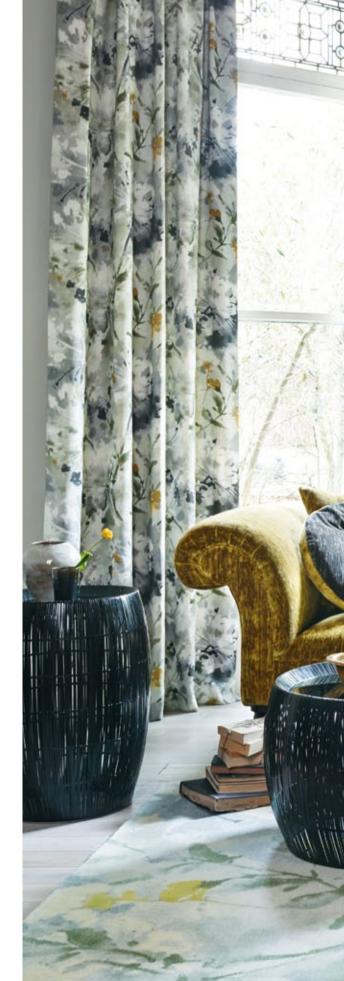

## THE PRINTS

These magnificent, multi-coloured abstract print designs are printed on a supple linen/viscose quality which is suitable for both upholstery and curtains.

ABOVE CHAIR Eleni 222947 CUSHIONS FROM FRONT Thea 232991, Sparkle Coral 232983 CURTAINS Simi 222950 WALLS Oriental Pearl 56 RUG Sanderson Simi RIGHT CURTAINS Simi 222950 CHAIR Eleni 222947 SOFA Icaria 232923 CUSHIONS FROM LEFT circular cushion Icaria 232921 with sides and button in Icaria 232923, Eleni 222947, Sparkle Coral 232985, Simi 222950, Icaria 232921, Simi 222950, Icaria 232921 CUSHION ON CHAIR Sparkle Coral 232983 RUG Sanderson Simi WALLS Oriental Pearl 56