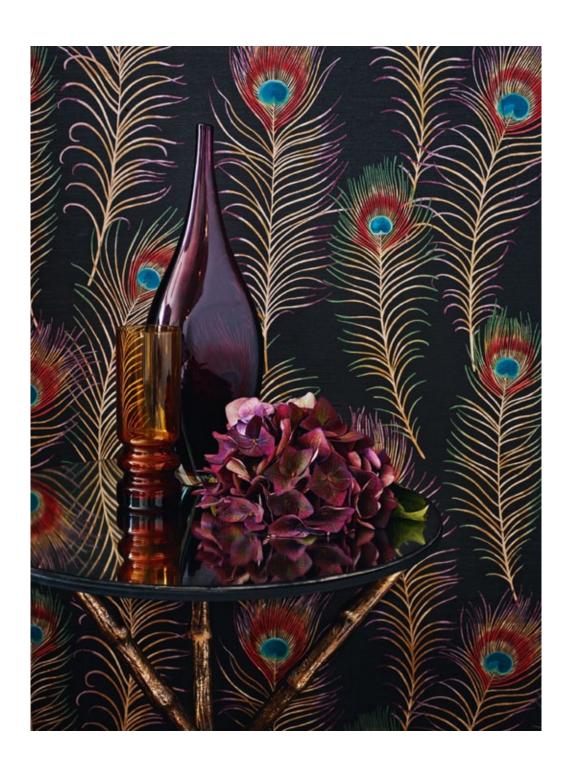

LEFT WALLPAPER Sparkle Coral 213039 BED SPREAD Song Birds 232965 CUSHIONS FROM FRONT Bird Blossom 232989 with Bobble Fringe 232228, Lyric DRICLY436 with Drop Bead Fringe 232247, Sparkle Coral Embroidery 232974, Bird Blossom 232989 SKIRTING Crystal Grey 26 ABOVE WALLPAPER Bird Blossom 213061