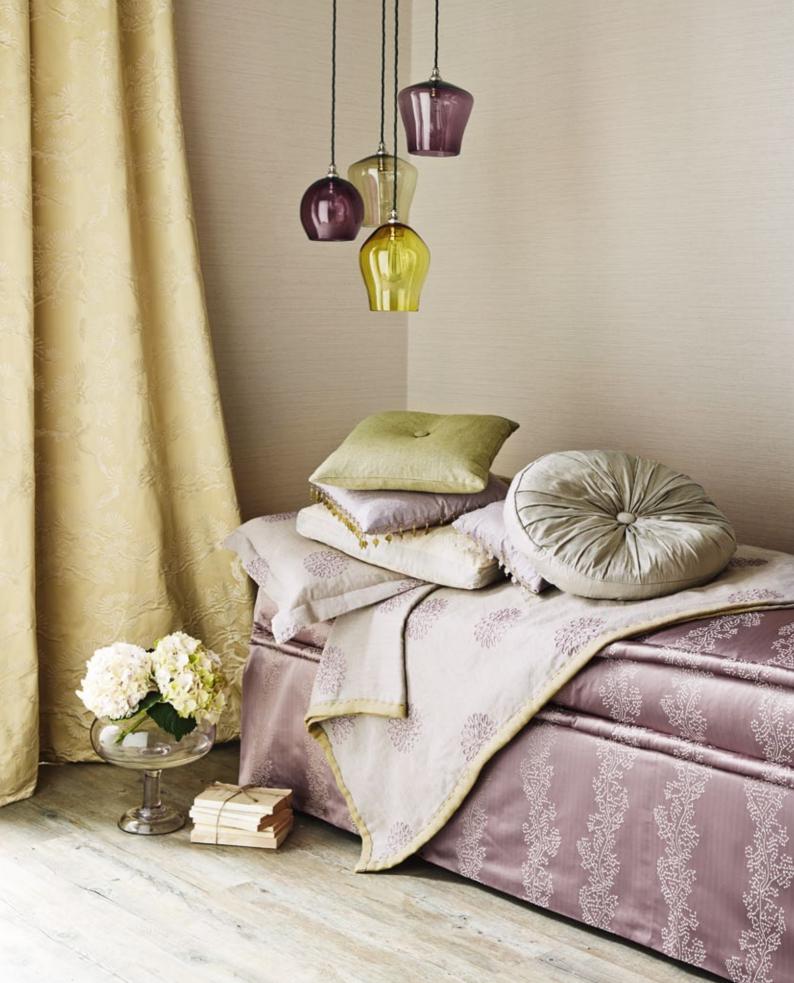

ABOVE THROW Simi 222953 with Bobble Fringe 232238

BELOW CUSHION STACK FROM TOP Thea 232992 with Drop Bead Fringe 232242, Keros 232979 with sides in Lyric DLYRLY312, Delphi 232973 THROW Delphi 232973 trimmed with Ruskin 231410 DAYBED (just seen) Sparkle Coral 232984 RIGHT WALLPAPER to 213048 DAYBED Sparkle Coral 232984 CURTAINS Keros 232979 CUSHION STACK FROM TOP Rona 231364, Thea 232992 with Drop Bead Fringe 232242, Keros 232979 with sides in Lyric DLYRLY312, Delphi 232973 CUSHIONS NEXT TO STACK FROM LEFT Thea 232992 with Drop Bead Fringe 232249, Lyric DRICLY394 THROW Delphi 232973 trimmed with Ruskin 231410