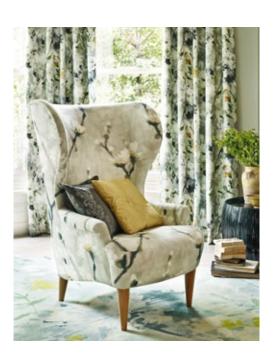

## THE PRINTS

These magnificent, multi-coloured abstract print designs are printed on a supple linen/viscose quality which is suitable for both upholstery and curtains.

ABOVE CHAIR Eleni 222947 CUSHIONS FROM FRONT Thea 232991, Sparkle Coral 232983 CURTAINS Simi 222950 WALLS Oriental Pearl 56 RUG Sanderson Simi RIGHT CURTAINS Simi 222950 CHAIR Eleni 222947 SOFA Icaria 232923 CUSHIONS FROM LEFT circular cushion Icaria 232921 with sides and button in Icaria 232923, Eleni 222947, Sparkle Coral 232985, Simi 222950, Icaria 232921, Simi 222950, Icaria 232921 CUSHION ON CHAIR Sparkle Coral 232983 RUG Sanderson Simi WALLS Oriental Pearl 56