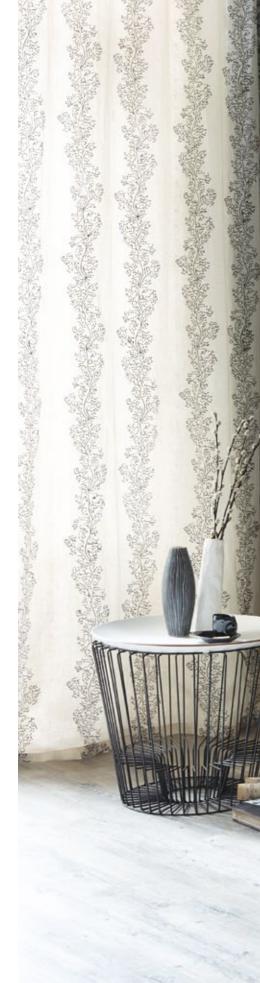

LEFT WALLPAPER Sparkle Coral 213039 BED SPREAD Song Birds 232965 CUSHIONS FROM FRONT Bird Blossom 232989 with Bobble Fringe 232228, Lyric DRICLY436 with Drop Bead Fringe 232247, Sparkle Coral Embroidery 232974, Bird Blossom 232989 SKIRTING Crystal Grey 26 ABOVE WALLPAPER Bird Blossom 213061