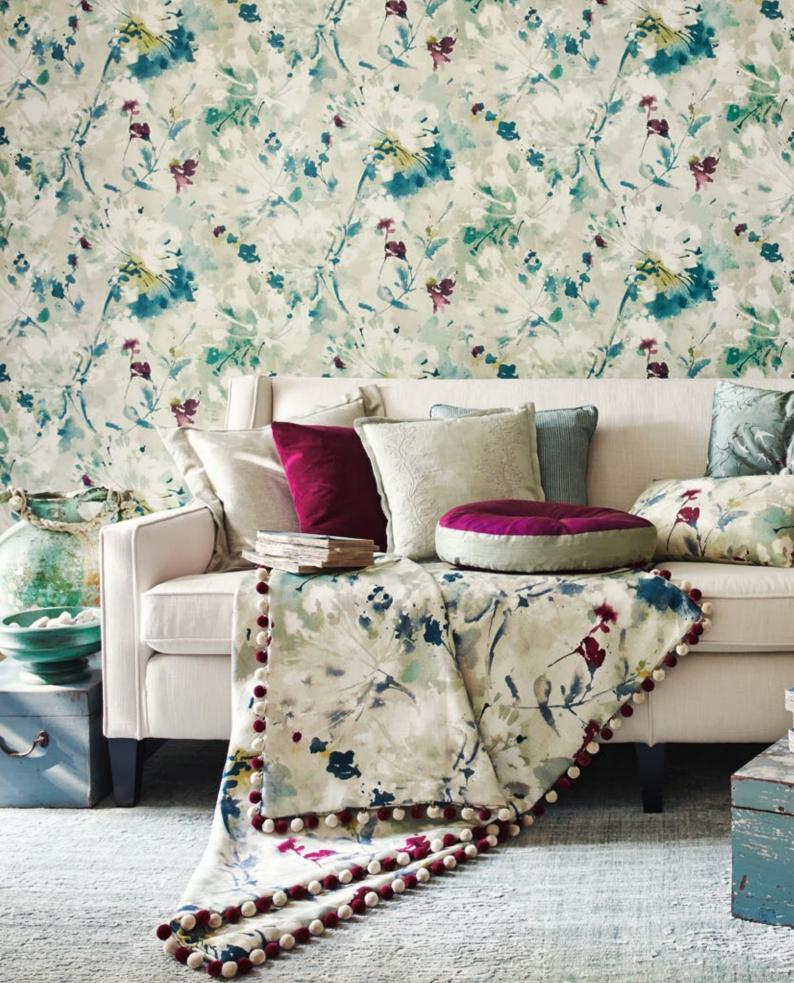

LEFT WALLPAPER Simi 213023 SOFA Liffey DLIFLI302 CUSHIONS FROM LEFT Rona 231363, Taormina DTAOTA319, Sparkle Coral Embroidery 232977, Arles 231383, circular cushion Lyric DLYRLY366 with sides in Lyric DLYRLY375, Simi 222953 with Drop Bead Fringe 232242, Song Birds 232967 with button in Zaza 241187, Simi 222953 with Bobble Fringe 232238, Brianza DBRZBR315 piped with Brianza DBRZBR322 THROW: Simi 222953 with Bobble Fringe 232238