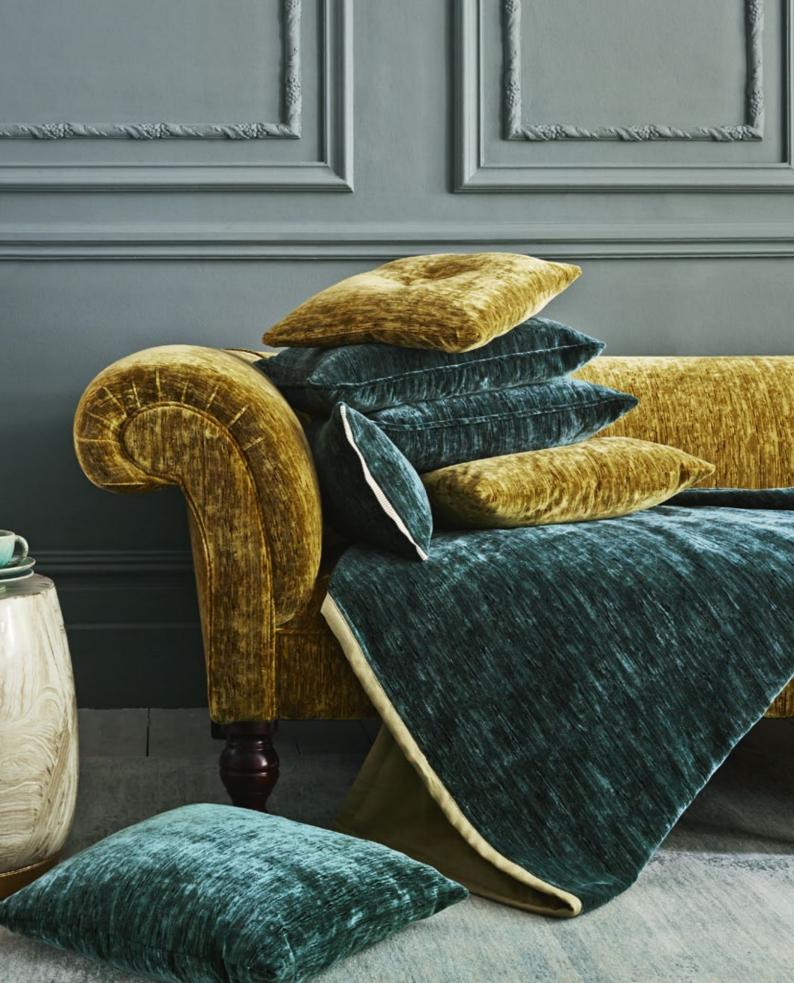

### ICARIA VELVETS

This sumptuous viscose velvet is available in 22 beautiful colours to complement Sanderson's range of print, weave and wallpaper designs. The pile is woven with a subtle tree bark pattern which creates a luxurious, textural quality that is hard wearing and perfect for durable, yet glamorous upholstery. It also drapes wonderfully, creating luxurious curtains.