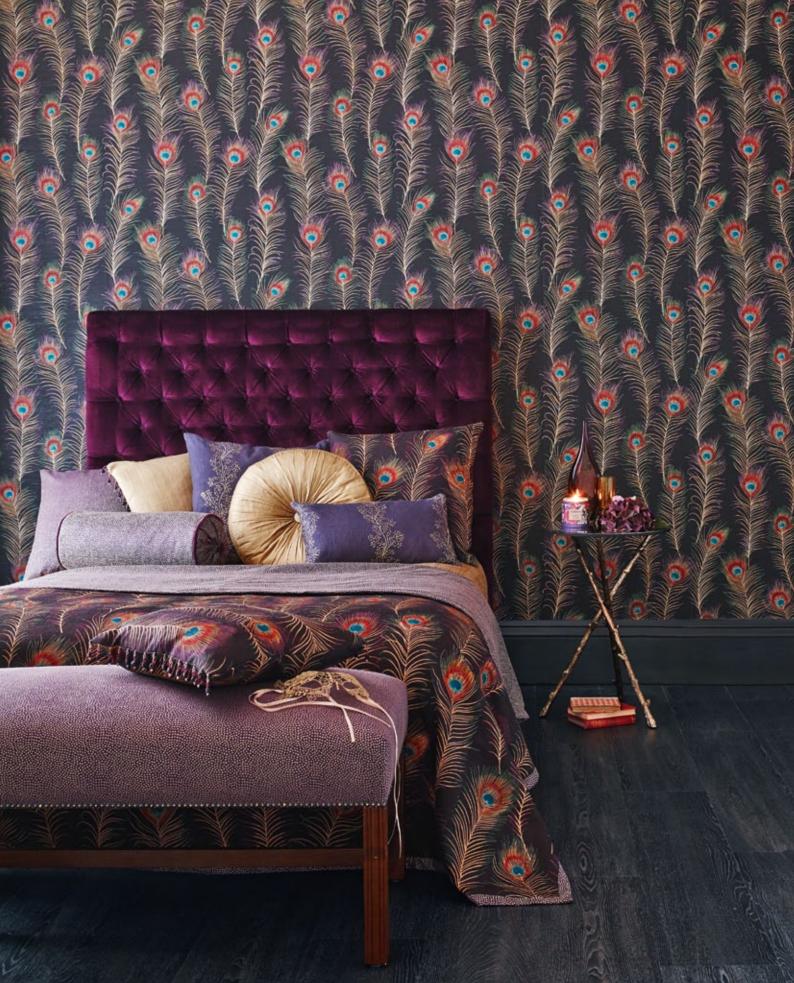

LEFT WALLPAPER Sparkle Coral 213039 BED SPREAD Song Birds 232965 CUSHIONS FROM FRONT Bird Blossom 232989 with Bobble Fringe 232228, Lyric DRICLY436 with Drop Bead Fringe 232247, Sparkle Coral Embroidery 232974, Bird Blossom 232989 SKIRTING Crystal Grey 26 ABOVE WALLPAPER Bird Blossom 213061