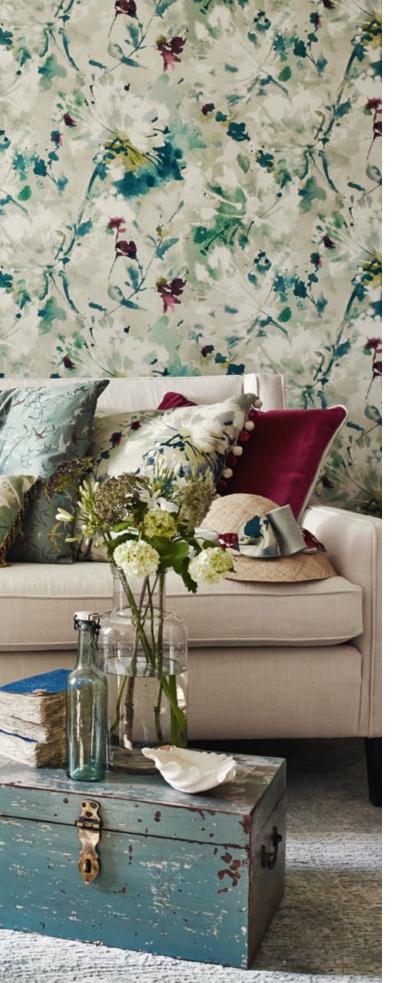

LEFT WALLPAPER Simi 213023 SOFA Liffey DLIFLI302 CUSHIONS FROM LEFT Rona 231363, Taormina DTAOTA319, Sparkle Coral Embroidery 232977, Arles 231383, circular cushion Lyric DLYRLY366 with sides in Lyric DLYRLY375, Simi 222953 with Drop Bead Fringe 232242, Song Birds 232967 with button in Zaza 241187, Simi 222953 with Bobble Fringe 232238, Brianza DBRZBR315 piped with Brianza DBRZBR322 THROW: Simi 222953 with Bobble Fringe 232238